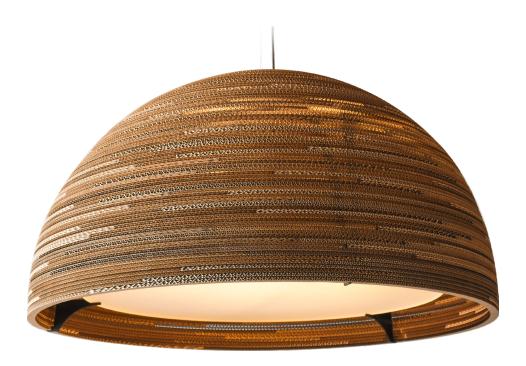

## scraplights dome 36 pendant

## **Available colors**

Natural

White

|                   | North America                                                            | All other countries                                                      |
|-------------------|--------------------------------------------------------------------------|--------------------------------------------------------------------------|
| Bulb              | Max 3x15W LED, E26 (GU24 available), 120V                                | 3x15W LED, E27, 220V                                                     |
| Cord              | Black, 8ft (18ft available)                                              | Black fabric, 2m (5m available)                                          |
| Canopy            | Black powder coated, Ø 5in                                               | Black powder coated, Ø 10cm                                              |
| Color temperature | 2700K                                                                    | 2700K                                                                    |
| Shade material    | Recycled corrugated cardboard, black powder-coated steel, glass diffuser | Recycled corrugated cardboard, black powder-coated steel, glass diffuser |
| Country of origin | United States/The Netherlands                                            | The Netherlands                                                          |
| Fire retardant    | Yes                                                                      | Yes                                                                      |
| Shade size        | Ø 36, H 20 (in)                                                          | Ø 92, H 50 (cm)                                                          |
| Box weight        | 39.6lbs                                                                  | 18kg                                                                     |
| Certification     | (UL)                                                                     | CE                                                                       |

For use in a dry location. Clean with a dry duster or compressed air. Shades are non-toxic, handmade, and manufactured using responsible practices.