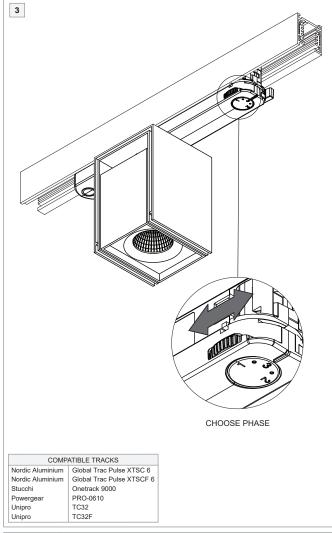

142706XX\_142707XX\_142708XX\_142709XX\_142710XX\_142711XX









## LIGHT SOURCE - DO NOT TOUCH LED

Touching the LED can result in permanent damage of the light source. The light source contained in this luminaire shall only be replaced by the manufacturer or his service agent or a similar qualified person.



## PREVENTING ELECTROSTATIC DAMAGE

A discharge of static electricity may damage sensitive components. Always be properly grounded when touching leads or circuitry inside the luminaire. Use a wrist strap connected by a ground cord to the housing. Avoid touching the light sources with bare hands.