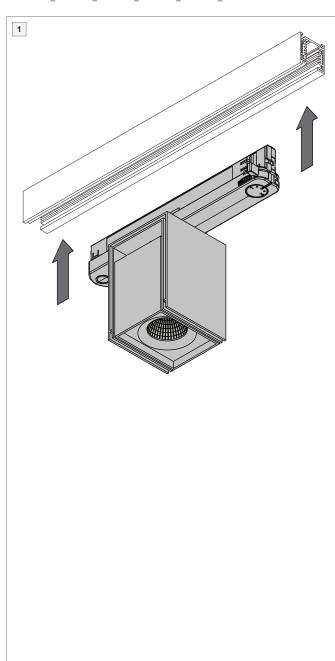

142706XX\_142707XX\_142708XX\_142709XX\_142710XX\_142711XX









## LIGHT SOURCE - DO NOT TOUCH LED

Touching the LED can result in permanent damage of the light source. The light source contained in this luminaire shall only be replaced by the manufacturer or his service agent or a similar qualified person.



## PREVENTING ELECTROSTATIC DAMAGE

A discharge of static electricity may damage sensitive components. Always be properly grounded when touching leads or circuitry inside the luminaire. Use a wrist strap connected by a ground cord to the housing. Avoid touching the light sources with bare hands.