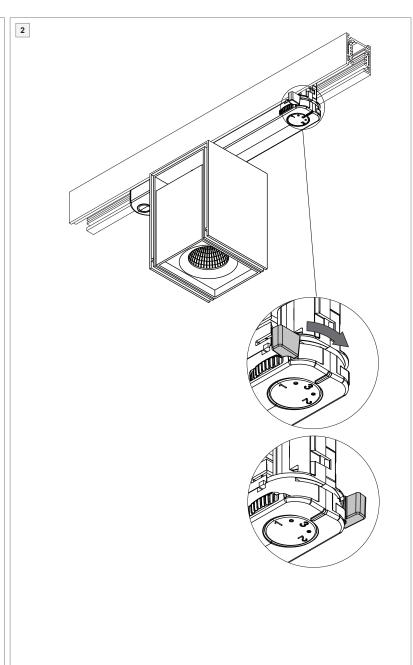

142706XX\_142707XX\_142708XX\_142709XX\_142710XX\_142711XX









## LIGHT SOURCE - DO NOT TOUCH LED

Touching the LED can result in permanent damage of the light source. The light source contained in this luminaire shall only be replaced by the manufacturer or his service agent or a similar qualified person.



## PREVENTING ELECTROSTATIC DAMAGE

A discharge of static electricity may damage sensitive components. Always be properly grounded when touching leads or circuitry inside the luminaire. Use a wrist strap connected by a ground cord to the housing. Avoid touching the light sources with bare hands.