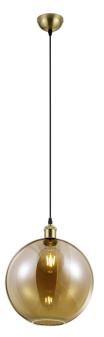

# **Pendant**

# **DINO - R30771004**

excl. 1x E27 · max. 28W

- Ceiling mounting
- IP20
- Lamp(s) not included

## **Material construction**

Metal · Old brass Glass · Amber

## **Product dimensions**

Height: 150cm Diameter: 30cm Weight: 1kg