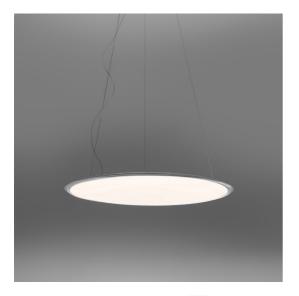

# Discovery Suspension - Satinized aluminium - App Compatible

### **DESCRIPTION**

Awarded the Compasso d'Oro prize in 2018, Discovery is an unobtrusive and seemingly completely absent element whose volume is only perceived when it is switched on, thanks to the LEDs in the outer rim which inject light into the central diffuser surface. The patented optical solution produces a precise light output that ensures perfect visual comfort.