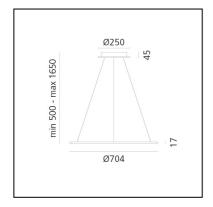

#### **DIMENSIONS**

Height: 17 mmDiameter: 704 mmBase Diameter: 250 mm

- Max Height from ceiling: 1650 mm

- Glow Wire Test: 650°