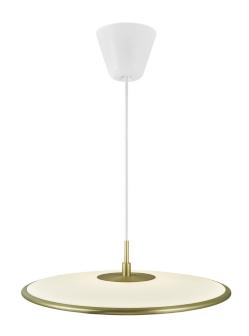

## Blanche 42

Height (cm): 13.8 Width (cm): 42.8

42.8

Shade diameter (cm): 42.8

## Blanche 42

Item number: 2120773035 Brass

EAN: 5704924004223 Packaging unit 2 Material: Metal/Plastic

IP 20, Class 2 (Double isolated), 230V Cord: 300 cm, White textile cable Can the cable be replaced? No LED MODUL, Light source incl. 25w led

## Lightsource info (pr. lightsource)

Lumen: 1700 Lumen/Watt: 68 Lifetime: 25000

Colour temperature: 2700K

RA: 80 Dimmable: Yes

The Blanche series by Bjørn + Balle is carried out in a classic design with elegant art deco references. Brushed brass details encircle the opalized diffuser that emits a soft light both upwards and downwards. The slim design makes the pendant perfect above a dining table. Dimmable on wall switch for obtaining the perfect light for every situation.